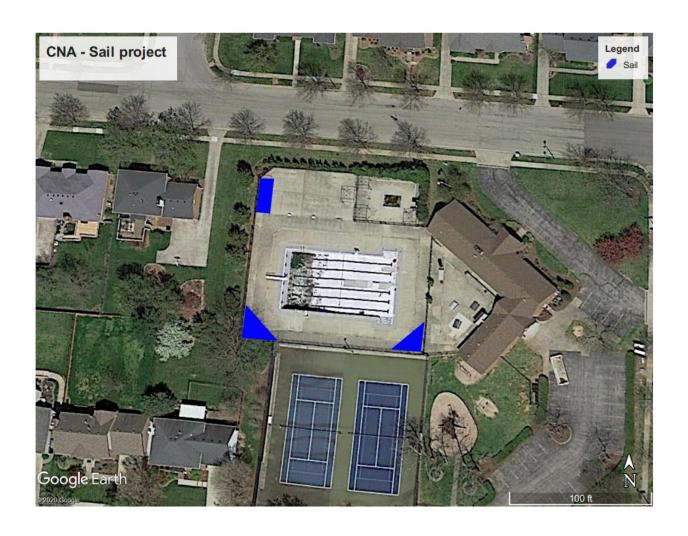

#### 2. Pool

Mr. Luoma stated he has begun to receive pool applications for this summer. Applications have been posted on the neighborhood websites as well as at the front of the clubhouse. Bids will be obtained for pressure washing the pool deck in the coming weeks. Mr. Heck provided an aerial view of the pool with possible sail locations (attached). A discussion was held and unanimously approved for the placement. Mr. Heck will order the sails and will also perform the installation.